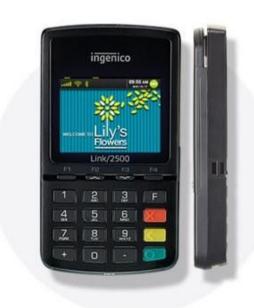

# Ingenico Link 2500

triPOS Mobile Solution

# **Lightweight, Pocket-Sized Mobile Terminal**

## Mobile TETRA device great for on the go payments

- > Slim and light, dedicated to mobility
- > Designed for payment flexibility
- > Fulfills the highest security requirements

### **Specifications**

- iOS Only
- Wi-Fi & Bluetooth Connectivity
- Li-Ion 600-1200mAh (removable) battery
- 2.4" color display (graphic icons like every day smart devices
- Pocket-sized 5.07" (H) x 2.75" (W) x .67" (D)
- Lightweight 155g
- Paperless