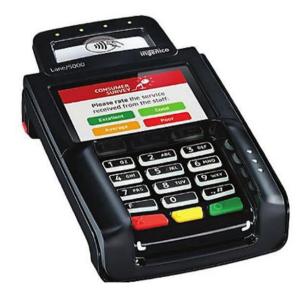

## Create a new retail checkout experience

- Large touchscreen display on a compact consumerfacing terminal
- Accelerate checkout with signature capture and NFC acceptance
- Robust terminal design for the most demanding environments

#### **Device features**

- · Certified to the latest PCI-PTS 5.x
- Point-to-point Encryption
- EMV NFC/Contactless Payments
- NFC Wallet Support
- Signature Capture

## **Specifications**

- Display 3.5" display
- Terminal Size 7.4" (W) x 4.3" (H) x 1.9" (D)
- USB and Serial connections
- Finger and stylus capable touchscreen