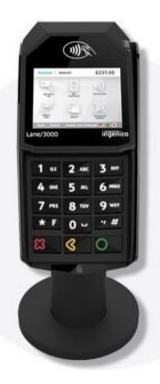

Ingenico
Lane 3000

triPOS Mobile Solution

# **Designed for fast payments**

## Sleek multi lane TETRA device great for countertop sales

- > Intuitive interface to reduce checkout time
- Customizable branding
- > Fulfills the highest security requirements

#### **Device Features**

- Certified to the latest PCI-PTS 5.x
- Point-to-point Encryption
- EMV PIN Debit
- EMV NFC/Contactless Payments
- NFC Wallet Support

## **Specifications**

- Ethernet Connectivity
- Display 2.8" backlight display
- Terminal Size 3.26" (W) x 7.08" (H) x 1.69" (D)
- Compact Countertop design
- Dedicated contactless card reader zone